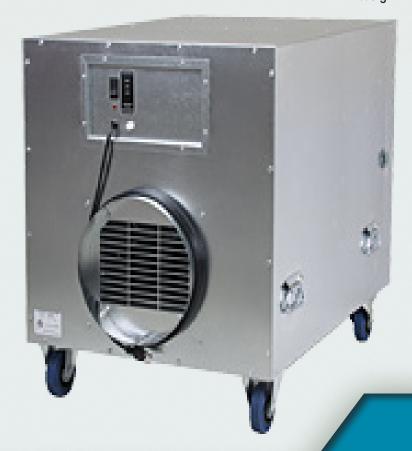

## **Product Features**

- Strong Anodized Aluminum Cabinet Corrosionresistant cabinet with airtight and watertight, aircraft-grade rivet construction
- Durable Stands up to rough handling and is easy to keep clean
- Smaller Size Fits in tighter spaces
- Top-Mounted Carrying Handles Convenient handling around the job site
- Swing Out Door Quick and easy filter access
- Quiet Operation
  62 to 67 dBA
  reading taken at five feet
- Stackable Rubber feet on top and bottom panels enable up to three units to be securely stacked

## **Product Specifications**

CFM 1,300/2,000

Power Supply 120V AC, 60 Hz, 15amp

AMp Draw 10

Motor Output 1 hp.

Exhaust Collar 12 in.

Filter true 99.97% HEPA filter

Width×Legth×Height 26×35.75×30.25 in.