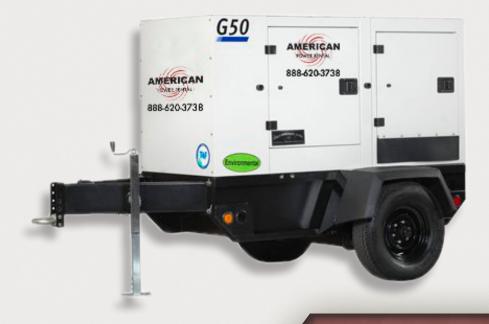

# 50Kva-40kW Rental Generator **Doosan G50**

## **Providing Reliable Power**

Doosan Portable Power designed the G50WDO-T4F generator with the customer in mind. Easy-to-use operator interface features neatly laid-out gauges and diagnostic displays that allow users to effectively monitor the generator and quickly diagnose any problems encountered. The G50 offers multiple connection options for ultimate versatility.

The G50 generator from Doosan Portable Power is powered by a Doosan D24 engine that delivers fuel economy and performance while ensuring the compliance with the latest emissions standards. The Marelli alternator upholds Doosan Portable Power's dedication to reliability and efficiency. Marelli alternators provide excellent motor starting capability, stable voltage regulation and fast transient response. The G50 generator from Doosan Portable Power provides the unmatched versatility to support any application.