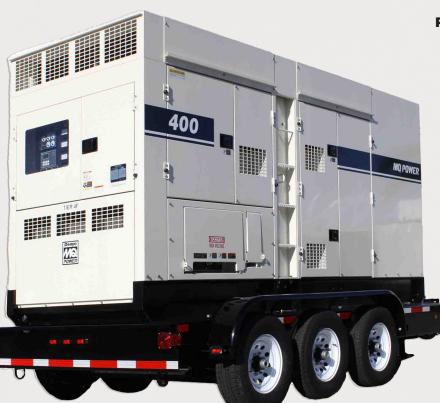

# 400Kva-320kW Rental Generator MultiQuip WhisperWatt400

## **Providing Reliable Power**

MQ Power WhisperWatt Super-Silent portable generators provide reliable power to meet the most demanding requirements. They are designed and built to withstand tough environments at construction sites and provide dependable temporary power at entertainment venues and disaster recovery operations.

#### **Product Features**

- Patented open delta generator winding provides precise voltage control, allowing superior motor starting capability.
- An electronic governor maintains frequency to ± 0.25% from no load to full load.
- E-coat primer with polyurethane enamel finish, weatherproof steel housing that allows a substantially low operating noise level of 69 dB(A).
- Comprehensive analog control panel provides instrumentation including AC ammeter, AC voltmeter, frequency meter, AC circuit breaker, engine gauges and much more.

#### **Dimensions**

Width \* Length \* Height | 55 × 165 × 83 in. Weight 18,000 lbs. (w/ trailer)