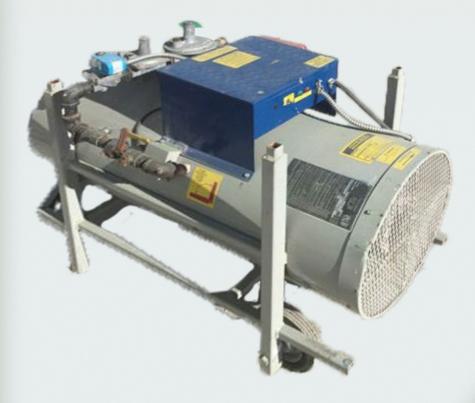

# **400,00 BTU Direct Fired Rental Heater** Frost Fighter DF1500

#### **Product Features**

- Fully Insulated jacket Cool to the Touch, plus enhanced efficiency and Lowest Emissions in the Industry
- ETL 2009 International Approved
- **Powder Coated**
- Thermostatically Controlled
- Low Pressure Regulator on Manifold
- Standard Wheels for easy mobility
- Easy Ball Valve Changeover from Propane to Natural Gas
- Stainless Steel Burner for Higher Efficiency & Durability