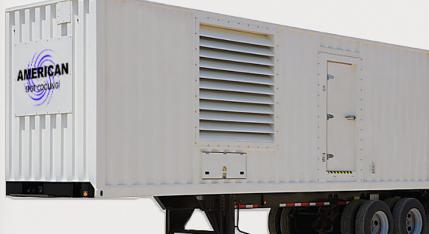

## 2500Kva-2000kW Rental Generator CATERPILLAR XQ 2000

## Reliable. Rugged. Durable design.

Factory designed, certified prototype tested with torsional analysis. Production tested and ready to be connected to your fuel and power lines. Compact, four-stroke-cycle diesel engine combines durability with minimum weight while providing dependability and economy. Two bearing, wye-connected, static regulated, brush-less permanent magnet excited generator designed to match the performance and output characteristics of the Caterpillar diesel engine that drives it.

## **Product Features**

- User friendly control panel with simple navigation.
- Digital Voltage Regulator with adjustable volts-per-hertz regulation provides precise control and excellent block loading.
- Sound attenuated container provides ease of transportation and protection while meeting 75 dB(A).
- Environmentally friendly with 110% spill containment engine fluids.