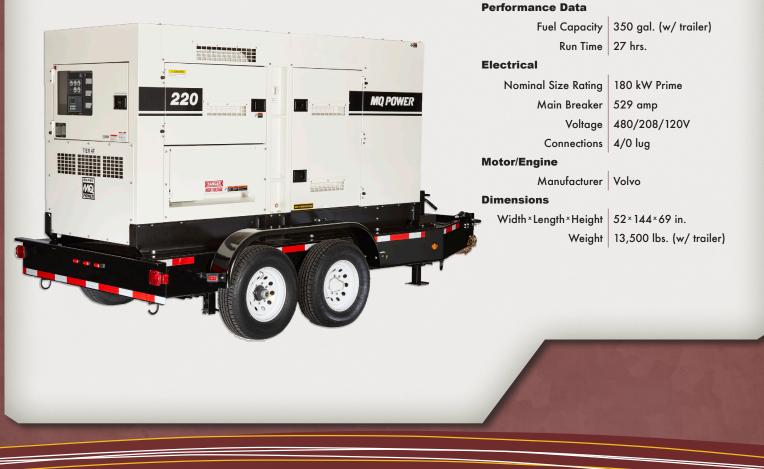

## 220Kva-176kW Rental Generator MultiQuip WhisperWatt220

## **Providing Reliable Power**

MQ Power WhisperWatt Super-Silent portable generators provide reliable power to meet the most demanding requirements. They are designed and built to withstand tough environments at construction sites and provide dependable temporary power at entertainment venues and disaster recovery operations.

## **Product Features**

- Patented open delta generator winding provides precise voltage control, allowing superior motor starting capability.
- An electronic governor maintains frequency to ± 0.25% from no load to full load.
- Powder-coated, weatherproof steel housing that allows a substantially low operating noise level of 74 dB(A).
- Comprehensive analog control panel provides instrumentation including AC ammeter, AC voltmeter, frequency meter, AC circuit breaker, engine gauges and much more.

## Product Specifications