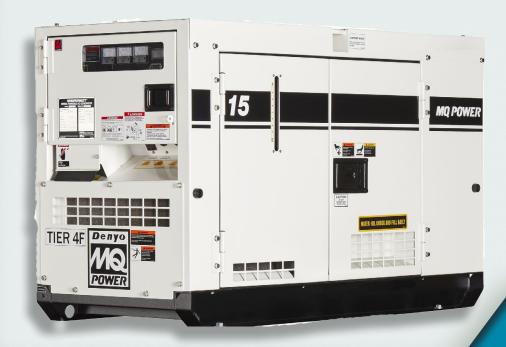

# 15Kva-12kW Rental Generator MultiQuip WhisperWatt 15

# **Compact and Portable Single Phase Generator**

MultiQuip WhisperWatt Super-Silent Generators come fully equipped with just about every control and convenience feature imaginable. They are great sources of power for many applications including construction and residential.

## **Product Features**

- Steel, sound attenuated, weatherproof and lockable housing.
- Electronic governor control maintains steady state 60 Hz within 0.25% from no load to full load.
- Comprehensive analog control panel includes several instruments including an ammeter, frequency meter, AC circuit breaker and much more.