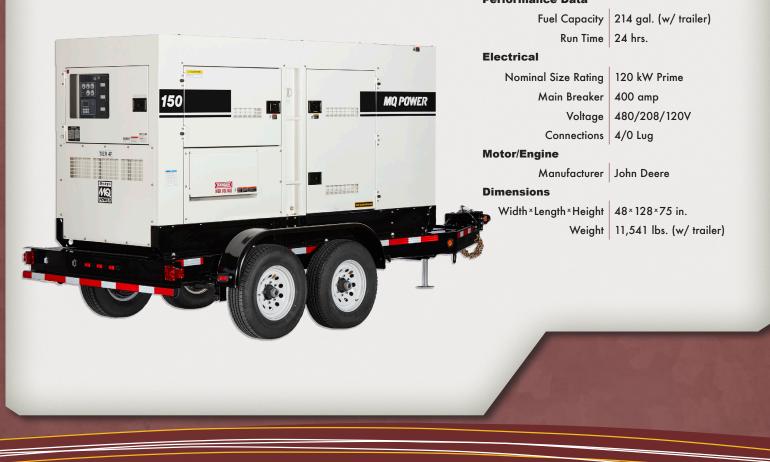

most demanding requirements. They are designed and built to withstand tough environments at construction sites and provide dependable temporary power at entertainment venues and disaster recovery operations.

## **Product Features**

- Patented open delta generator winding provides precise voltage control, allowing superior motor starting capability.
- An electronic governor maintains frequency to ± 0.25% from no load to full load.
- Auto start-stop that allows the generator to start from a remote location.
- E-coat and powder-coated, weatherproof steel housing that allows a substantially low operating noise level of 66 dB(A).
- Comprehensive analog control panel provides instrumentation including AC ammeter, AC voltmeter, frequency meter, AC circuit breaker, engine gauges and much more.







## Product Specifications Performance Data