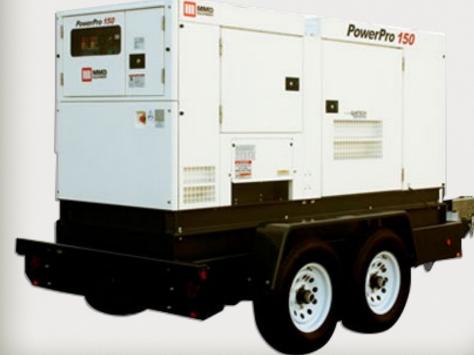

### Rugged. Quiet. Fuel-Efficient.

MMD Equipment's PowerPro™ mobile generators are engineered to handle the most rugged requirements for construction site or event power. They utilize Delta Demand Excitation™ technology that respond immediately under variable loads. Also, Quietech™ sound reduction makes them quiet enough to provide power for that all-important special event. Because PowerPro™ generators are dependable and easy to operate, they are the right choice for all of your power needs.

#### **Product Features**

- Zero Load Technology- This innovative feature enables units to increase time between regeneration cycles on lighter loads, while extending diesel particular filtration cleaning intervals.
- Electric Fuel Primer and Air-Bleed (EFPA) Pump. -This pump automatically bleeds air from the system without opening the injector lines if the generator runs of our fuel.
- Automatic shutdowns offer protection from low oil pressure, over-crank, over-speed and high temperature conditions.
- Sound attenuated, sealed weather enclosures are powder coated, and all hardware is stainless steel to maintain a fresh look.
- Off-white cabinet finish minimizes visibility impact.