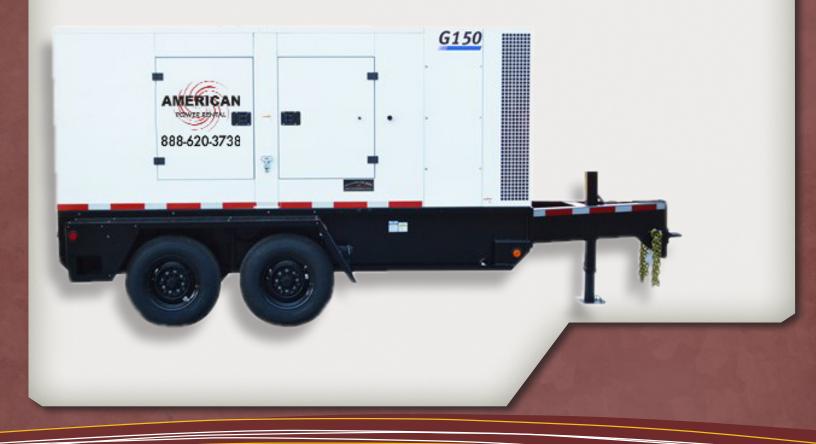

# 150Kva-120kW Rental Generator **Doosan G150**

## **Providing Reliable Power**

Doosan Portable Power is proud to offer one of the coolest and quietest generators on the market, the G150 T4F. The G150 features a revolutionary enclosure design that creates separate compartments for the powertrain and cooling system. The cooling system utilizes radial cooling fan technology- an industry first for mass production applications. Doosan Portable Power has a legacy of engineering rugged, dependable machines, able to withstand any terrain or harsh environment. The G150 has an impressive 43 hours of onboard fuel and the ability to operate in extreme temperatures, assuring reliable performance regardless of conditions.

#### Dimensions

Width×Length ×Height 83×217×103 in.

Weight 10,477 lbs.