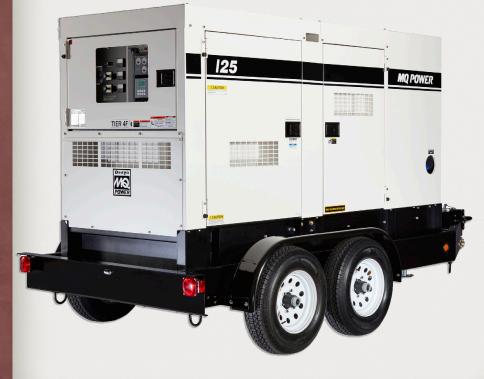

# 125Kva-100kW Rental Generator MultiQuip WhisperWatt125

# **Providing Reliable Power**

MQ Power WhisperWatt Super-Silent portable generators provide reliable power to meet the most demanding requirements. They are designed and built to withstand tough environments at construction sites and provide dependable temporary power at entertainment venues and disaster recovery operations.

# **Product Features**

- Patented open delta generator winding provides precise voltage control, allowing superior motor starting capability.
- An electronic governor maintains frequency to ± 0.25% from no load to full load.
- Auto start-stop that allows the generator to start from a remote location.
- E-coat and powder-coated, weatherproof steel housing that allows a substantially low operating noise level of 66 dB(A).
- Comprehensive analog control panel provides instrumentation including AC ammeter, AC voltmeter, frequency meter, AC circuit breaker, engine gauges and much more.