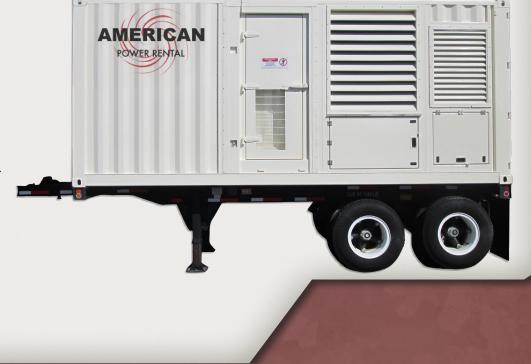

# **AMERICAN**

**POWER RENTAL** 

# 1250kW - 20ft Rental Generator **CATERPILLAR PM1000**

## Reliable. Rugged. Durable design.

Factory designed, certified prototype tested with torsional analysis. Production tested and ready to be connected to your fuel and power lines. Compact, four-stroke-cycle diesel engine combines durability with minimum weight while providing dependability and economy. Two bearing, wye-connected, static regulated, brush-less permanent magnet excited generator designed to match the performance and output characteristics of the Caterpillar diesel engine that drives it.

#### **Product Features**

- User friendly control panel with simple navigation.
- Digital Voltage Regulator with adjustable volts-per-hertz regulation provides precise control and excellent block loading.
- Sound attenuated container provides ease of transportation and protection while meeting 87 dB(A).
- Environmentally friendly with 110% spill containment engine fluids.