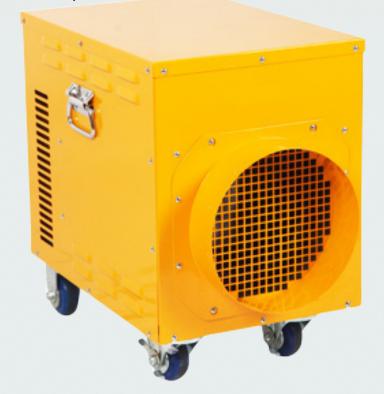

# 10KW Rental Electric Heater AmeriCool WFHE-10

# The Ultimate Portability and Simplicity

AmeriCool portable electric heaters are made for a multitude of different situations including emergency short term heating needs. These versatile portable heating systems are ideal for a host of applications such as office, school, hotel, bank, restaurant, hospital, and church heating. They have an improved heating efficiency that save customers on electricity costs by reducing the time it takes to reach the set temperature.

## **Product Features**

- Convenient to carry through four castors and two attached metal handles.
- Automatic temperature control.
- Temperature and safety systems to prevent overheating.
- High performance fan maximizes its heating efficiency.
- User friendly LED display with intuitive buttons.